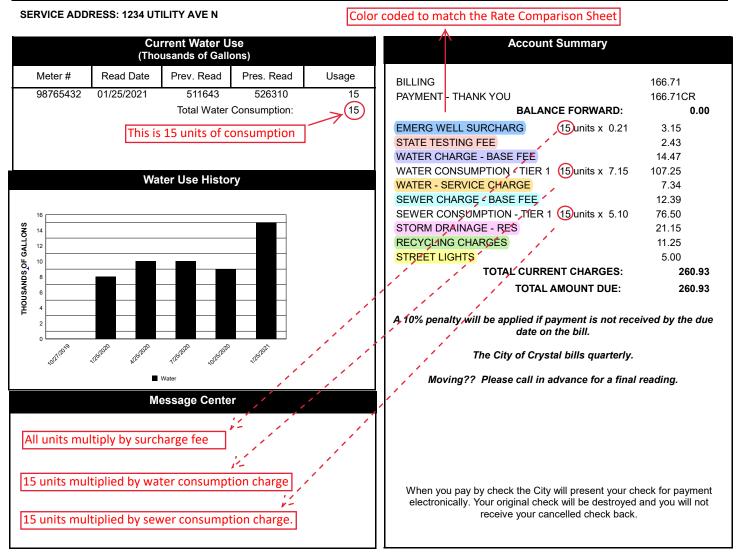

ACCOUNT NUMBER **CUSTOMER NUMBER** PAY ON OR BEFORE 0012345678 00012345 02/20/2021

**AMOUNT DUE** 

\$260.93

Please Return This Portion With Your Payment

001234567800012345000026093

**REMIT AND MAKE CHECKS PAYABLE TO:** 

11...1...1...11....1.1...11.11....1

**Total Due Due Date Account Number Customer Number Billing Period** 10/25/2020 to 01/25/2021 0012345678 00012345 \$260.93 02/20/2021